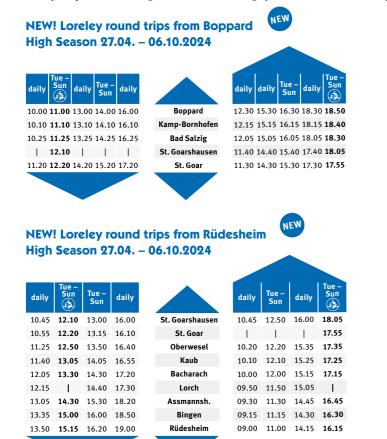

### Rhine Romanticism in the Valley of the Loreley

The number of medieval castles in the Upper Middle Rhine Valley is unique in the world. For this reason, this stretch of the river between Koblenz and Rüdesheim was declared a UNESCO World Heritage Site. As of now we offer round trips from Boppard to the Loreley as well as from Rüdesheim to the Loreley several times a day. Thus your guests will get a perfect impression of the picturesque scenery in the heart of the Middle Rhine Valley. Aboard we spoil you with our great value catering, please take a look on page 6.