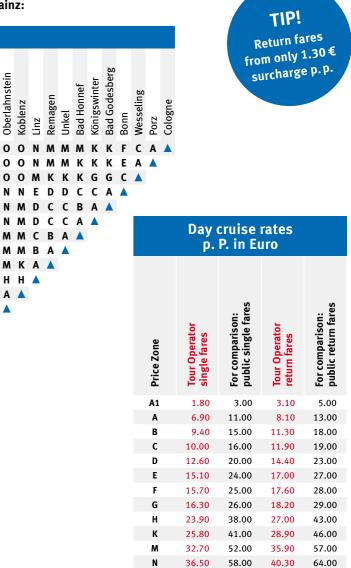

## Season 2024

Price zones for single and return trips between Cologne and Mainz:

|                 |       |                 |          |            |        |                |       | P         | ric  | :e        | ZO       | ne              | s I        | Rhi            | ine     | 2        |       |               |
|-----------------|-------|-----------------|----------|------------|--------|----------------|-------|-----------|------|-----------|----------|-----------------|------------|----------------|---------|----------|-------|---------------|
|                 | Mainz | Wiesbaden-Bieb. | Eltville | Rüdesheim  | Bingen | Assmannshausen | Lorch | Bacharach | Kaub | Oberwesel | St. Goar | St. Goarshausen | Bad Salzig | Kamp-Bornhofen | Boppard | Braubach | Rhens | Oherlahnstein |
| Cologne         | 0     | 0               | 0        | 0          | 0      | 0              | 0     | 0         | 0    | 0         | 0        | 0               | 0          | 0              | 0       | 0        | 0     | 0             |
| Porz            | 0     | 0               | 0        | 0          | 0      | 0              | 0     | 0         | 0    | 0         | 0        | 0               | 0          | 0              | 0       | 0        | 0     | 0             |
| Wesseling       | 0     | 0               | 0        | 0          | 0      | 0              | 0     | 0         | 0    | 0         | 0        | 0               | 0          | 0              | 0       | 0        | 0     | 0             |
| Bonn            | 0     | 0               | 0        | 0          | 0      | 0              | 0     | 0         | 0    | 0         | 0        | 0               | 0          | 0              | 0       | Ν        | Ν     | Ν             |
| Bad Godesberg   | 0     | 0               | 0        | 0          | 0      | 0              | 0     | 0         | 0    | 0         | 0        | 0               | 0          | 0              | 0       | Ν        | Ν     | Ν             |
| Königswinter    | 0     | 0               | 0        | 0          | 0      | 0              | 0     | 0         | 0    | 0         | 0        | 0               | 0          | 0              | 0       | Ν        | Ν     | N             |
| Bad Honnef      | 0     | 0               | 0        | 0          | 0      | 0              | 0     | 0         | 0    | 0         | 0        | 0               | 0          | 0              | Ν       | Μ        | Μ     | N             |
| Unkel           | 0     | 0               | 0        | 0          | 0      | 0              | 0     | 0         | 0    | 0         | 0        | 0               | 0          | 0              | Ν       | Μ        | Μ     | N             |
| Remagen         | 0     | 0               | 0        | 0          | 0      | 0              | 0     | 0         | 0    | 0         | 0        | 0               | 0          | 0              | Ν       | М        | Μ     | Ν             |
| Linz            | 0     | 0               | 0        | 0          | 0      | 0              | 0     | 0         | 0    | 0         | 0        | 0               | 0          | 0              | Μ       | м        | н     | Н             |
| Koblenz         | 0     | 0               | 0        | Ν          | Ν      | Ν              | Ν     | Ν         | М    | Μ         | н        | Н               | F          | F              | D       | С        | В     | Α             |
| Oberlahnstein   | 0     | 0               | 0        | Ν          | Ν      | Ν              | м     | м         | м    | К         | G        | G               | Ε          | Е              | D       | В        | Α     |               |
| Rhens           | 0     | 0               | 0        | Ν          | Ν      | Ν              | М     | М         | К    | Κ         | G        | G               | D          | D              | С       | Α        |       |               |
| Braubach        | 0     | 0               | 0        | Ν          | Ν      | Ν              | м     | К         | К    | H         | F        | F               | С          | С              | В       |          |       |               |
| Boppard         | 0     | 0               | 0        | н          | Н      | Н              | Н     | G         | F    | F         | С        | С               | Α          | A1             |         |          |       |               |
| Kamp-Bornhofen  | 0     | 0               | 0        | н          | Η      | Η              | G     | F         | F    | Ε         | С        | С               | A1         |                |         |          |       |               |
| Bad Salzig      | 0     | 0               | 0        | н          | Н      | Н              | G     | F         | F    | Ε         | С        | С               |            |                |         |          |       |               |
| St. Goarshausen | 0     | 0               | Μ        | G          | G      | F              | Ε     | D         | С    | В         | A1       |                 |            |                |         |          |       |               |
| St. Goar        | 0     | 0               | Μ        | G          | G      | F              | Ε     | D         | С    | В         |          |                 |            |                |         |          |       |               |
| Oberwesel       | 0     | 0               | K        | F          | F      | Ε              | С     | В         | Α    |           |          |                 |            |                |         |          |       |               |
| Kaub            | 0     | М               | К        | Ε          | Ε      | D              | В     | Α         |      |           |          |                 |            |                |         |          |       |               |
| Bacharach       | Μ     | К               | K        | D          | D      | С              | Α     |           |      |           |          |                 |            |                |         |          |       |               |
| Lorch           | Μ     | К               | G        | D          | С      | В              |       |           |      |           |          |                 |            |                |         |          |       |               |
| Assmannshausen  | К     | К               | F        | Α          | Α      |                |       |           |      |           |          |                 |            |                |         |          |       |               |
| Bingen          | G     | G               | F        | <b>A</b> 1 |        |                |       |           |      |           |          |                 |            |                |         |          |       |               |
| Rüdesheim       | G     | G               | F        |            |        |                |       |           |      |           |          |                 |            |                |         |          |       |               |
| Eltville        | С     | В               |          |            |        |                |       |           |      |           |          |                 |            |                |         |          |       |               |
| Wiesbaden-Bieb. | Α     |                 |          |            |        |                |       |           |      |           |          |                 |            |                |         |          |       |               |
| Mainz           |       |                 |          |            |        |                |       |           |      |           |          |                 |            |                |         |          |       |               |

### This is how it works

For an upstream journey find your point of departure in the left-hand, vertical column and your destination in the horizontal column (e.g. St. Goar – Bingen). For a downstream journey find the departure point in the horizontal column and the destination in the vertical column (e.g. Bingen - St. Goar). The letter in the box where the columns intersect (in our example G) represents the price zone, which can be checked in the price table on the right to find the applicable fare.

For comparison we have included in the price list the official public fares. The difference represents your commission. Please also take note of our booking information on page 15.

### **Cycle Supplement**

For the transportation of bicycles on board a supplement is charged of 3.50 € per cycle per day.

39.00

0

62.00

42.80

68.00

### Fuel Surcharge

Subject to the development of fuel prices we reserve the right to add a surcharge dependent on the distance travelled.

The above tour operator rates are valid for groups of 10 or more persons and are net, including VAT.