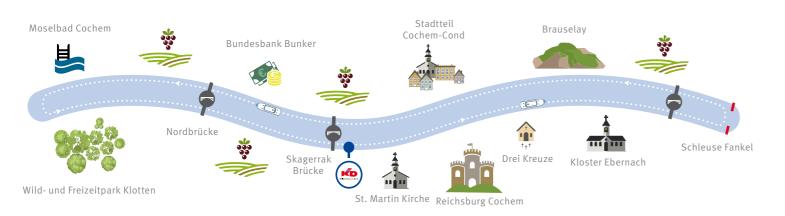

our evening cruises every Friday and Saturday starting in June. There is no better way to welcome the evening.

### KD Cruises in Cochem at a glance:

|     | Cruises                                                   | Dates                            | Times                                      | Euro |
|-----|-----------------------------------------------------------|----------------------------------|--------------------------------------------|------|
|     | 1 hour Panorama Cruise with<br>multi-lingual commentaries | Tue – Sun<br>30.03. – 20.10.2024 | 10.30, 12.00, 13.30<br>15.00, 16.30, 18.00 | 8.80 |
| NEI | Evening Cruise with<br>multi-lingual commentaries         | Fri – Sat<br>07.06. – 28.09.2024 | 19.30 - 20.30                              | 8.80 |

### KD route MS Moselprinz



### Metropolis with a beautiful skyline

City of contrasts - traditional to modern at the heart of Europe. Commercial and banking centre of international importance. On board a KD ship you can enjoy the best view of Germany's most impressive skyline. An unforgettable experience is the firework display as the highlight of the Main Festival. The Museums Embankment Festival will feature a pyrotechnic symphony to the accompaniment of modern music.

| KD Cruises in Frankfurt at a                              | i glance:                    |                                            |       |
|-----------------------------------------------------------|------------------------------|--------------------------------------------|-------|
| Cruises