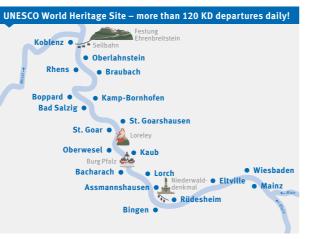

# **KD** – Number one on Rhine, Main and Moselle

KD is the only shipping company offering a regular daily service along the whole stretch of the Middle Rhine which forms the UNESCO World Heritage Site. Aboard KD it's time to relax while enjoying the beauty of the scenery.

### Rhine Romanticism in the Valley of the Loreley

The number of medieval castles in the Upper Middle Rhine Valley is unique in the world. For this reason, this stretch of the river between Koblenz and Rüdesheim was declared a UNESCO World Heritage Site. As of now we offer round trips from Boppard to the Loreley as well as from Rüdesheim to the Loreley several times a day. Thus your guests will get a perfect impression of the picturesque scenery in the heart of the Middle Rhine Valley. Aboard we spoil you with our great value catering, please take a look on page 6.